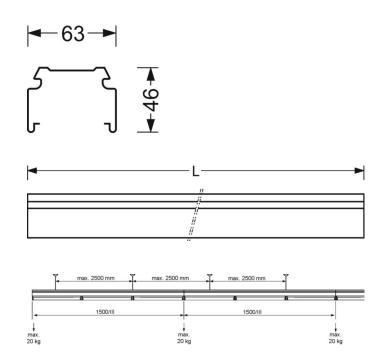

### **MECHANICS**

| Housing colour         | black RAL 9005                                 |
|------------------------|------------------------------------------------|
| Dimensions (LxWxH/DxH) | 1535mm x 63mm x 46mm                           |
| Weight (net)           | 1.8kg                                          |
| Type of installation   | Mounting rail system installation,             |
|                        | Ceiling-mounted light structure, Pendant light |
|                        | structure, Ceiling-mounted mounting rail       |
|                        | installation, Ceiling-mounted mounting rail    |
|                        | installation on T-system, Pendulum mounting    |
|                        | rail assembly on chain, Pendulum mounting      |
|                        | rail installation on steel cable               |

# **Dimensions**

| L | 1535 mm | Length |
|---|---------|--------|
| В | 63 mm   | Width  |
| Н | 46 mm   | Height |